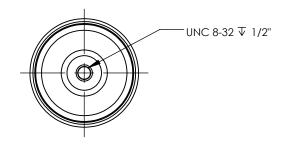

## ACCESSORY:

SCREW: 8-32X1-1/8" 1 PCS

BREAK AWAY SCREW: 8-32X45mm 1 PCS ALL SCREW MATERIAL: STEEL-SAE1006

| hardware                                                           | IТЕМ#:                                                                                                   | Zamak 3+Arcylic |          |                                 |           |
|--------------------------------------------------------------------|----------------------------------------------------------------------------------------------------------|-----------------|----------|---------------------------------|-----------|
| resources                                                          | 775                                                                                                      |                 |          | <sub>weight:</sub> 52g/0.115lbs |           |
| PROPRIETARY AND CONFIDENTIAL THE INFORMATION CONTAINED             |                                                                                                          |                 |          | PROJECTION:                     |           |
| IN THIS DRAWING IS THE SOLE  PROPERTY OF HARDWARE  RESCOURCES INC. | TOLERANCE UNLESS OTHERWISE SPECIFIED:  x 20.20  xx 20.10  xxx 20.05  ANGULAR: 20.5  DO NOT SCALE DRAWING | UNITS:          | DRAWING: | BY:<br>ander.w                  | 21-2-18   |
| ANY REPRODUCTION IN PART<br>OR AS A WHOLE WITHOUT THE              |                                                                                                          | SIZE:           | FINISH:  |                                 | DATE:     |
| WRITTEN PREMISSION OF HARDWARE RESOURCES INC.                      |                                                                                                          | SHEET:          | FINISH:  |                                 | REVISION: |