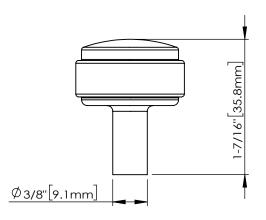

## ACCESSORY:

SCREW: 8-32X1-1/8" 1 PCS

BREAK AWAY SCREW: 8-32X45mm 1 PCS ALL SCREW MATERIAL: STEEL-SAE1006

| hardware                                                           | IТЕМ#:                                                                                                   | Zamak 3+Arcylic |          |                                 |           |
|--------------------------------------------------------------------|----------------------------------------------------------------------------------------------------------|-----------------|----------|---------------------------------|-----------|
| resources                                                          | 775                                                                                                      |                 |          | <sub>weight:</sub> 52g/0.115lbs |           |
| PROPRIETARY AND CONFIDENTIAL THE INFORMATION CONTAINED             |                                                                                                          |                 |          | PROJECTION:                     |           |
| IN THIS DRAWING IS THE SOLE  PROPERTY OF HARDWARE  RESCOURCES INC. | TOLERANCE UNLESS OTHERWISE SPECIFIED:  x 20.20  xx 20.10  xxx 20.05  ANGULAR: 20.5  DO NOT SCALE DRAWING | UNITS:          | DRAWING: | BY:<br>ander.w                  | 21-2-18   |
| ANY REPRODUCTION IN PART<br>OR AS A WHOLE WITHOUT THE              |                                                                                                          | SIZE:           | FINISH:  |                                 | DATE:     |
| WRITTEN PREMISSION OF HARDWARE RESOURCES INC.                      |                                                                                                          | SHEET:          | FINISH:  |                                 | REVISION: |