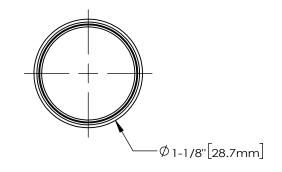

## ACCESSORY:

SCREW: 8-32X1-1/8" 1 PCS

BREAK AWAY SCREW: 8-32X45mm 1 PCS ALL SCREW MATERIAL: STEEL-SAE1006

| hardware                                                           | IТЕМ#:                                                                                                   | Zamak 3+Arcylic |          |                                 |           |
|--------------------------------------------------------------------|----------------------------------------------------------------------------------------------------------|-----------------|----------|---------------------------------|-----------|
| resources                                                          | 775                                                                                                      |                 |          | <sub>weight:</sub> 52g/0.115lbs |           |
| PROPRIETARY AND CONFIDENTIAL THE INFORMATION CONTAINED             |                                                                                                          |                 |          | PROJECTION:                     |           |
| IN THIS DRAWING IS THE SOLE  PROPERTY OF HARDWARE  RESCOURCES INC. | TOLERANCE UNLESS OTHERWISE SPECIFIED:  x 20.20  xx 20.10  xxx 20.05  ANGULAR: 20.5  DO NOT SCALE DRAWING | UNITS:          | DRAWING: | BY:<br>ander.w                  | 21-2-18   |
| ANY REPRODUCTION IN PART<br>OR AS A WHOLE WITHOUT THE              |                                                                                                          | SIZE:           | FINISH:  |                                 | DATE:     |
| WRITTEN PREMISSION OF HARDWARE RESOURCES INC.                      |                                                                                                          | SHEET:          | FINISH:  |                                 | REVISION: |