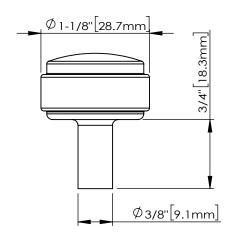

## ACCESSORY:

SCREW: 8-32X1-1/8" 1 PCS

BREAK AWAY SCREW: 8-32X45mm 1 PCS ALL SCREW MATERIAL: STEEL-SAE1006

| hardware                                                           | IТЕМ#:                                                                                                   | Zamak 3+Arcylic |          |                                 |           |
|--------------------------------------------------------------------|----------------------------------------------------------------------------------------------------------|-----------------|----------|---------------------------------|-----------|
| resources                                                          | 775                                                                                                      |                 |          | <sub>weight:</sub> 52g/0.115lbs |           |
| PROPRIETARY AND CONFIDENTIAL THE INFORMATION CONTAINED             |                                                                                                          |                 |          | PROJECTION:                     |           |
| IN THIS DRAWING IS THE SOLE  PROPERTY OF HARDWARE  RESCOURCES INC. | TOLERANCE UNLESS OTHERWISE SPECIFIED:  x 20.20  xx 20.10  xxx 20.05  ANGULAR: 20.5  DO NOT SCALE DRAWING | UNITS:          | DRAWING: | BY:<br>ander.w                  | 21-2-18   |
| ANY REPRODUCTION IN PART<br>OR AS A WHOLE WITHOUT THE              |                                                                                                          | SIZE:           | FINISH:  |                                 | DATE:     |
| WRITTEN PREMISSION OF HARDWARE RESOURCES INC.                      |                                                                                                          | SHEET:          | FINISH:  |                                 | REVISION: |